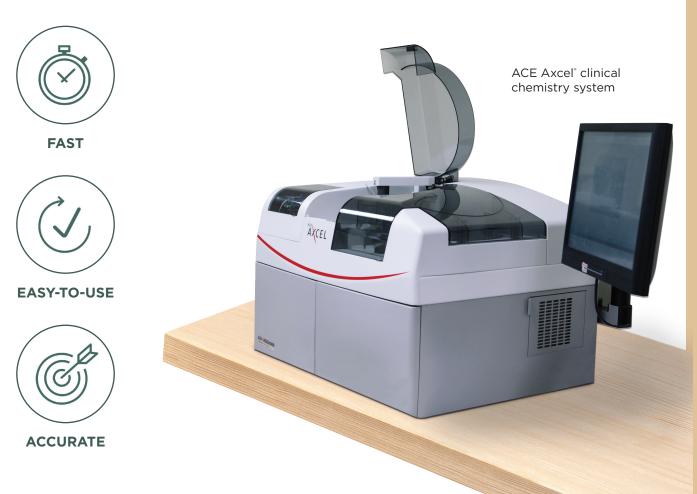

# WHEN EVERY MOMENT COUNTS, YOU CAN COUNT ON US.

'CEI

ACE Axcel<sup>®</sup> Clinical Chemistry System for Biopharmaceutical Research Labs

# ACCELERATING AND TRANSFORMING PRECLINICAL RESEARCH

Alfa Wassermann introduces the ACE Axcel<sup>®</sup> clinical chemistry system for biopharmaceutical research labs. Obtain accurate, reproducible data to cost-effectively help accelerate drug discovery and the development of life-saving therapies and cures.

# COMPACT

Self-contained, perfectly small footprint.

# **INSTRUMENT FEATURES**

- Self-contained system in a small footprint; no dedicated waste disposal, water line, or cooling unit required.
- Disposable cuvettes provide the highest level of accuracy and eliminate the need for a water system.

- Continuous sample loading of up to 75 samples, processing up to 285 tests/hour.
- Perform single or panel tests from an extensive test menu. Open reagent system enables custom assays.

• Micro sample cups allow the monitoring of drug efficacy and safety effects in the same animals. Eliminate the need of large "n" of animals for serial blood collection.

- Touch-screen technology allows for instinctive control.
- Internet connectivity for technical support, remote access, and laboratory integration.